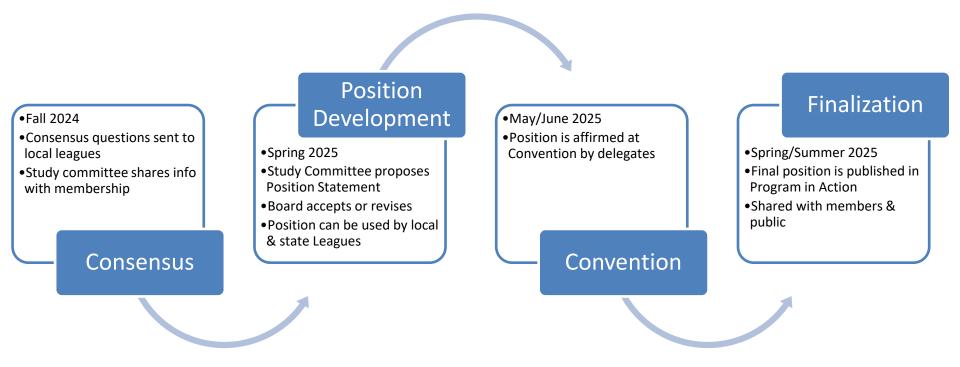

# Phase 1: Program of Work Planning



 Local Leagues propose studies: scope and outlook for work

> Program of Work Questionnaire

#### **Board Review**

- Feb/Mar 2023
- Recommend (or not) program items, including studies, for vote at Convention

March/April 2023

 All program items posted, including recommended and not-recommended

> Notice to Local Leagues

#### Convention

- May/June 2023
- Delegates vote on program, including studies

## Phase 2: Committee Produces Study

- May 2023
- Committee kickoff
- Open to all members

### Plan of Study

## Research and Study

- Fall '23 Summer '24
- Data gathering
- Writing
- Review: Technical; Reading Committee
- Board Approval

# Phase 3: From Consensus Process to Position Statement